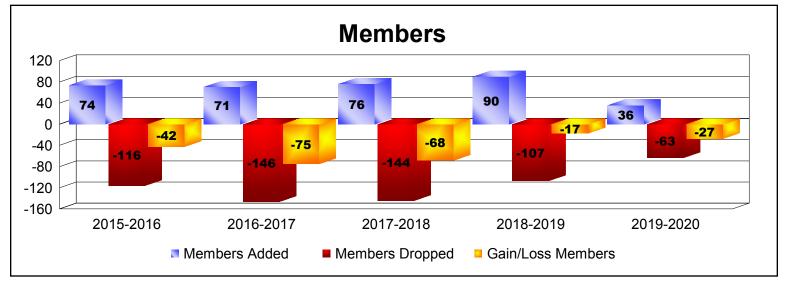

## As of December 2019 Cumulative

| Year      | New<br>Clubs | Dropped<br>Clubs | Gain/<br>Loss<br>Clubs | New<br>Members | Charter<br>Members | Reinstate<br>Members | Transfer<br>Members | Total<br>Member<br>Added | Total<br>Members<br>Dropped | Gain/<br>Loss<br>Members |
|-----------|--------------|------------------|------------------------|----------------|--------------------|----------------------|---------------------|--------------------------|-----------------------------|--------------------------|
| 2015-2016 | 0            | -1               | -1                     | 59             | 3                  | 4                    | 8                   | 74                       | -116                        | -42                      |
| 2016-2017 | 0            | -1               | -1                     | 64             | 0                  | 1                    | 6                   | 71                       | -146                        | -75                      |
| 2017-2018 | 0            | -4               | -4                     | 63             | 0                  | 3                    | 10                  | 76                       | -144                        | -68                      |
| 2018-2019 | 0            | 0                | 0                      | 75             | 1                  | 5                    | 9                   | 90                       | -107                        | -17                      |
| 2019-2020 | 0            | 0                | 0                      | 33             | 0                  | 2                    | 1                   | 36                       | -63                         | -27                      |
| Average   | 0            | -1               | -1                     | 59             | 1                  | 3                    | 7                   | 69                       | -115                        | -46                      |