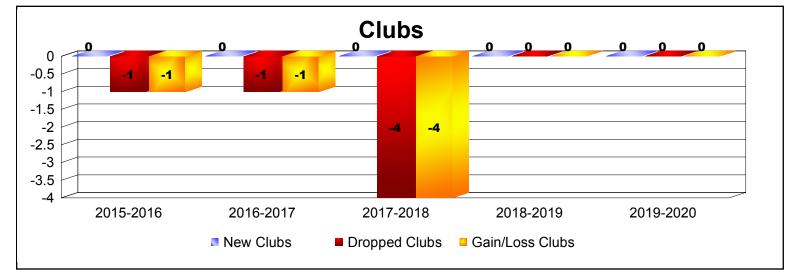

## As of December 2019 Cumulative

| Year      | New<br>Clubs | Dropped<br>Clubs | Gain/<br>Loss<br>Clubs | New<br>Members | Charter<br>Members | Reinstate<br>Members | Transfer<br>Members | Total<br>Member<br>Added | Total<br>Members<br>Dropped | Gain/<br>Loss<br>Members |
|-----------|--------------|------------------|------------------------|----------------|--------------------|----------------------|---------------------|--------------------------|-----------------------------|--------------------------|
| 2015-2016 | 0            | -1               | -1                     | 59             | 3                  | 4                    | 8                   | 74                       | -116                        | -42                      |
| 2016-2017 | 0            | -1               | -1                     | 64             | 0                  | 1                    | 6                   | 71                       | -146                        | -75                      |
| 2017-2018 | 0            | -4               | -4                     | 63             | 0                  | 3                    | 10                  | 76                       | -144                        | -68                      |
| 2018-2019 | 0            | 0                | 0                      | 75             | 1                  | 5                    | 9                   | 90                       | -107                        | -17                      |
| 2019-2020 | 0            | 0                | 0                      | 33             | 0                  | 2                    | 1                   | 36                       | -63                         | -27                      |
| Average   | 0            | -1               | -1                     | 59             | 1                  | 3                    | 7                   | 69                       | -115                        | -46                      |